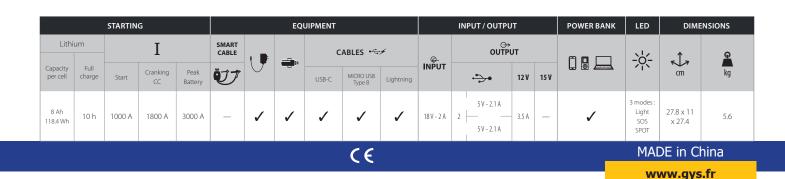

## LITHIUM BATTERY BOOSTER

Its **lithium** battery (*NMC*) gives it an exceptional power-to-size ratio (*starting current : 1000 A*).

It starts vehicles equipped with a discharged 12 V battery (*liquid, gel, AGM, Start&Stop*) in a few seconds (  $\triangle$  *do not start Lithium LiFePO*<sub>4</sub> *batteries with this booster, battery voltages not compatible*).

### **MOBILE ENERGY SOURCE**

Its very powerful storage capacity (8 Ah) brings comfort and tranquility to the daily need to stay connected (phone, tablet, computer).

Equipped with:

- 2 USB 5 V - 2.1 A ports for charging smartphone, tablet, GPS, etc.

- **1 output port 12 V - 3.5 A**, ideal for powering a 12 V electrical appliance (cool box, TV, fan, etc.)

### **HIGH BRIGHTNESS ASSIST LAMP**

Auxiliary light (28 leds) with 3 lighting modes: normal, strobe, SOS.

### LCD DISPLAY

The NOMAD POWER PRO 12 XL is equipped with an LCD display that gives information on:

- the % of charge of the internal battery.
- the different input and output ports used.