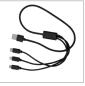

ng currents,
- Protection against booster temperature increases.

### **MOBILE ENERGY SOURCE**

Its very powerful storage capacity (8 Ah) brings comfort and tranquility to the daily need to stay connected (phone, tablet, computer).

Equipped with:

- 2 USB 5 V - 2.1 A ports for charging smartphone, tablet, GPS, etc.

- **1 output port 12 V - 3.5 A**, ideal for powering a 12 V electrical appliance (cool box, TV, fan, etc.)

### **HIGH BRIGHTNESS ASSIST LAMP**

Auxiliary light (28 leds) with 3 lighting modes: normal, strobe, SOS.

### LCD DISPLAY

The NOMAD POWER PRO 12 XL is equipped with an LCD display that gives information on:

- the % of charge of the internal battery.
- the different input and output ports used.





#### Supplied with accessories:





Charger 230 Vac / 18 Vdc









3 in 1 cable