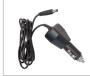

arting currents,
- Protection against booster temperature increases.

### **MOBILE ENERGY SOURCE**

Its very powerful storage capacity (8 Ah) brings comfort and tranquility to the daily need to stay connected (phone, tablet, computer).

Equipped with:

- 2 USB 5 V - 2.1 A ports for charging smartphone, tablet, GPS, etc.

- **1 output port 12 V - 3.5 A**, ideal for powering a 12 V electrical appliance (cool box, TV, fan, etc.)

### **HIGH BRIGHTNESS ASSIST LAMP**

Auxiliary light (28 leds) with 3 lighting modes: normal, strobe, SOS.

### LCD DISPLAY

The NOMAD POWER PRO 12 XL is equipped with an LCD display that gives information on:

- the % of charge of the internal battery.
- the different input and output ports used.





#### Supplied with accessories:





Charger 230 Vac / 18 Vdc









3 in 1 cable