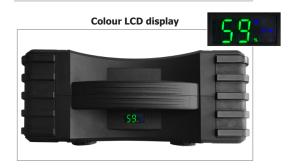

### LCD DISPLAY

The NOMAD POWER PRO 12 XL is equipped with an LCD display that gives information on:

- the % of charge of the internal battery.
- the different input and output ports used.