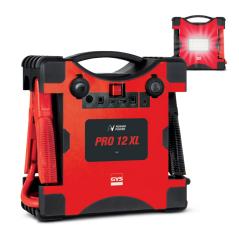

# **NOMAD POWER PRO 12 XL**

12 V

## The NOMAD POWER PRO 12 XL is a lithium-based power pack that combines 3 functions:

- Booster for 12 V vehicles (motorbike, car, SUV, van, tractor, boat).
- Autonomous power supply for all kinds of electrical appliances.
- Emergency lamp.

## LITHIUM BATTERY BOOSTER

Its **lithium** battery (*NMC*) gives it an exceptional power-to-size ratio (*starting current : 1000 A*).

It starts vehicles equipped with a discharged 12 V battery (*liquid, gel, AGM, Start&Stop*) in a few seconds (  $\triangle$  *do not start Lithium LiFePO*<sub>4</sub> *batteries with this booster, battery voltages not compatible*).

### **HIGH BRIGHTNESS ASSIST LAMP**

Auxiliary light (28 leds) with 3 lighting modes: normal, strobe, SOS.