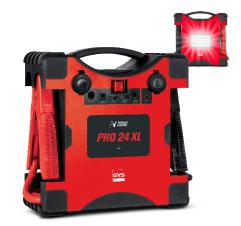

# **NOMAD POWER PRO 24 XL**

24 V

Ref. 025905 Ref. 069657 💥

## The NOMAD POWER PRO 24 XL is a lithium-based power pack that combines 3 functions : - Booster for 24 V vehicles (*trucks, plants*).

- Autonomous power supply for all kinds of electrical appliances.
- Emergency lamp.

#### **HIGH BRIGHTNESS ASSIST LAMP**

Auxiliary light (28 leds) with 3 lighting modes: normal, strobe, SOS.