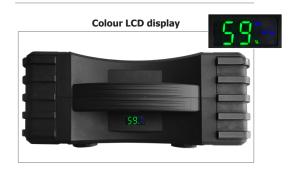

#### LCD DISPLAY

The NOMAD POWER PRO 24 XL is equipped with an LCD display that gives information on:

- the % of charge of the internal battery.
- the different input and output ports used.