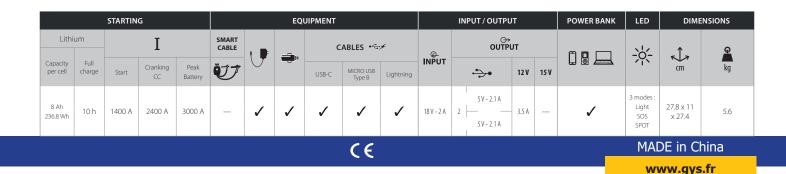

### LITHIUM BATTERY BOOSTER

Its **lithium** battery (*NMC*) gives it an exceptional power-to-size ratio (*starting current : 1400 A*).

| START                      | ** | *54 | * | ** | æ | ÷ | <b>~~</b> | <b></b> } I | ;=;\ | <b>6</b> - | ~ | ₽♪ | <b>~</b> |  |
|----------------------------|----|-----|---|----|---|---|-----------|-------------|------|------------|---|----|----------|--|
| 24 V<br>PETROL<br>& DIESEL |    |     |   |    |   |   |           |             |      |            |   |    |          |  |

#### **MOBILE ENERGY SOURCE**

Its very powerful storage capacity (8 Ah) brings comfort and tranquility to the daily need to stay connected (phone, tablet, computer).

Equipped with:

- 2 USB 5 V - 2.1 A ports for charging smartphone, tablet, GPS, etc.

- **1 output port 12 V - 3.5 A**, ideal for powering a 12 V electrical appliance (cool box, fan, etc.)

#### **HIGH BRIGHTNESS ASSIST LAMP**

Auxiliary light (28 leds) with 3 lighting modes: normal, strobe, SOS.