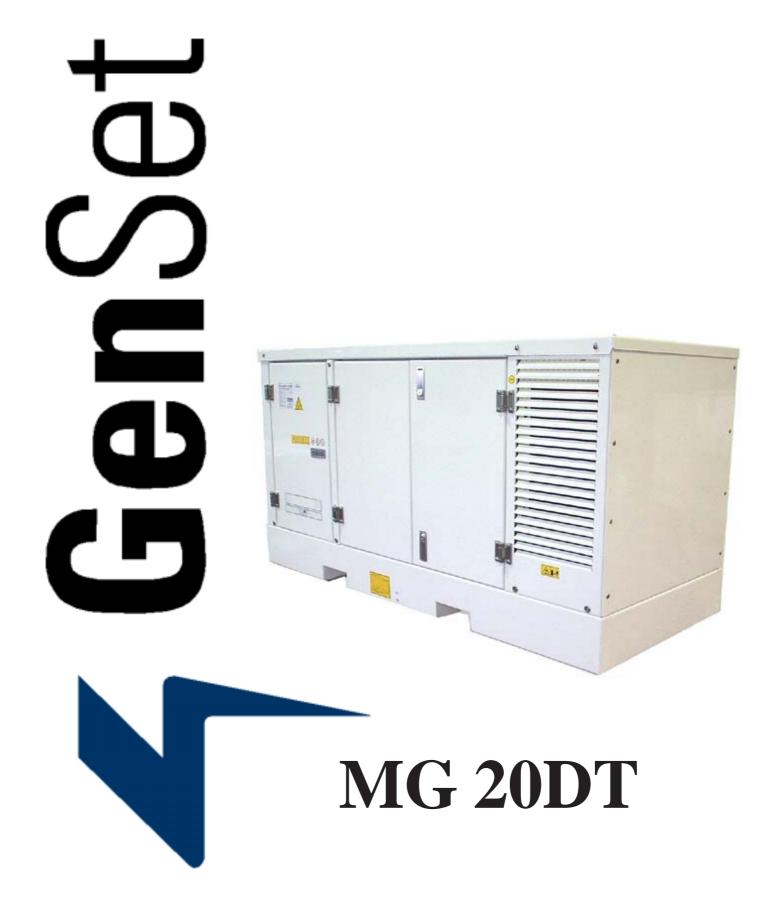

## MG 20DT

SUPER SILENCED VOYAGER THREE-PHASE POWER GENERATOR / OUTPUT POWER 19,1 KVA THREE-PHASE / DIESEL ENGINE 1500 RPM

- + Insulation Class: H
- + Ambient temperature: 40 °C
- + Altitude: 1000 mt
- + Mechanical Protection: IP 23
- + Dimensions (L x W x H): 1570 x 650 x 810 mm
- + Dry weight: 550 kg

Generator set in designed to operate in ambient temperature up to 40 °C and 1000 mt altitude - For higher values of temperature and altitude please consult factory to check available power.