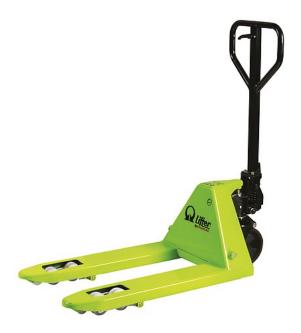

#### LIFTER GS PRO, SPECIAL AND 3000 KG

The GS PRO pallet truck is equipped as a standard with an entry and exit roller and a more ergonomic handle than the GS Basic. Available with weight capacity of up to 3000kg.