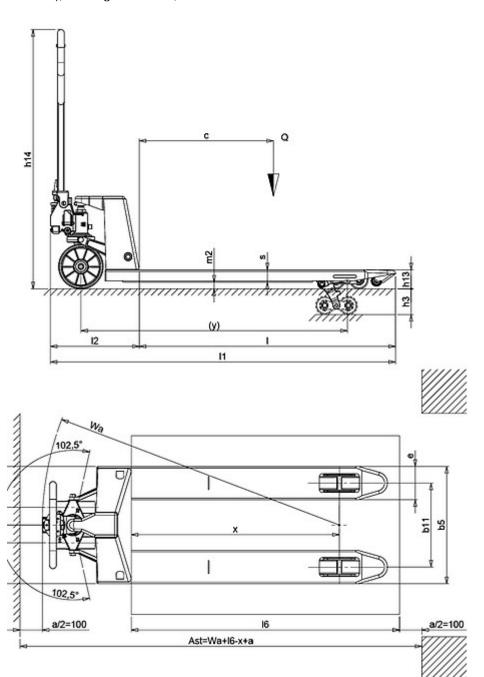

## **VARNISHING**

Following an appropriate conditioning operation the frame is varnished with polyester powder at a temperature of 250° to guarantee maximum resistance to wear and atmospheric agents.

| Description                |   |    |            |
|----------------------------|---|----|------------|
| 1.1 Manufacturer           |   |    | LIFTER     |
| 1.3 Drive                  |   |    | Manual     |
| 1.4 Operator type          |   |    | Pedestrian |
| 1.5 Load capacity          | Q | Kg | 2500       |
| 1.6 Load centre distance   | С | mm | 300        |
| 1.8 Load axle to end forks | Х | mm | 382        |
| 1.9 Wheel base             | У | mm | 642        |

|        | POLY.I./<br>NYLON    |
|--------|----------------------|
|        | NYLON                |
| mm     | 200                  |
| mm     | 55                   |
| mm     | 82                   |
| mm     | 60                   |
| nr     | 2                    |
|        | No                   |
| b10 mm | 155                  |
| b11 mm | 375                  |
|        | mm<br>mm<br>mm<br>nr |

| Dimensions                                 |     |    |      |
|--------------------------------------------|-----|----|------|
| 4.4 Lift height                            | h3  | mm | 115  |
| 4.9 Height of tiller in drive position max | h14 | mm | 1160 |
| 4.15 Height, lowered                       | h13 | mm | 85   |
| 4.19 Overall lenght                        | I1  | mm | 1000 |
| 4.20 Lenght to face of forks               | 12  | mm | 400  |
| 4.21 Overall width                         | b1  | mm | 525  |
| 4.22 Fork dimensions - Thickness           | s   | mm | 50   |
| 4.22 Fork dimensions - Width               | е   | mm | 150  |
| 4.22 Fork dimensions - Lenght              | I   | mm | 600  |
| 4.25 Distance between fork arms            | b5  | mm | 525  |
| 4.32 Ground clearance, centre of wheelbase | m2  | mm | 35   |
| 4.34 Aisle width                           | Ast | mm | 1235 |
| 4.35 Turning radius                        | Wa  | mm | 817  |