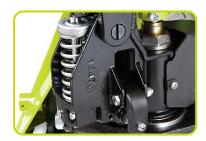

## **MAXIMUM PRESSURE VALVE**

When the maximum load capacity is exceeded, oil pressure exceeds its maximum limit and the valve automatically locks the forks. Thus possible structural damage is avoided.