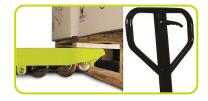

#### LIFTER GS PRO, SPECIAL AND 3000 KG

The GS PRO pallet truck is equipped as a standard with an entry and exit roller and a more ergonomic handle than the GS Basic. Available with weight capacity of up to 3000kg.