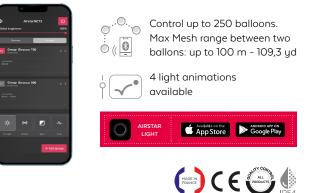

|
| Light under the balloon **<br>(4 m - 13 ft high) | 452 lx - 41 fc                    |



## **Technical data**

| Wind resistance of the balloon | 100 km/h - 60 mph                      |
|--------------------------------|----------------------------------------|
| Power consumption              | 500 W                                  |
| Efficiency                     | 132 lm/W<br>10,153 lm/kg - 4,605 lm/lb |
| Available voltage              | 100~240 VAC / 50-60 Hz                 |
| Recommended generator          | 1 kVA                                  |
| Certifications                 | IEC-60598-1, CE, IP54                  |
| Flame-retardant fabric         |                                        |

Airstar Light App

Control your balloons easily and remotely!