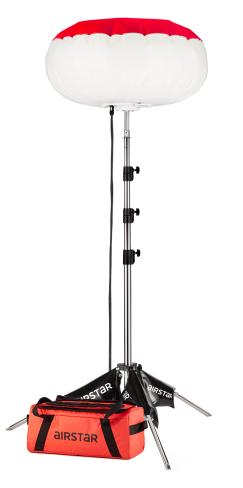

# Sirocco 700

## Packaging

Included in the transport bag:

Full set lighting balloon with 1x standard envelope (without stand), 1x power cord (9.2 m/30 ft), 1x quick-start guide, 1x envelope repair patch kit

| Transport bag          | 86 x 30 x 30 cm (L*w*h) |
|------------------------|-------------------------|
|                        | 33 x 11 x 11 in (L*w*h) |
| Transport gross weight | Less than 13 kg (29 lb) |

#### **Recommanded accessories**

| Stand 5 m    | Height from 140 cm (55 in) to 460 cm (181 in)<br>Weight 13.5 kg (30 lb) |
|--------------|-------------------------------------------------------------------------|
| Sandbag      | Weight (with sand): 12 kg - 26 lb<br>Recommanded purchase x3 per stand  |
| Main options |                                                                         |