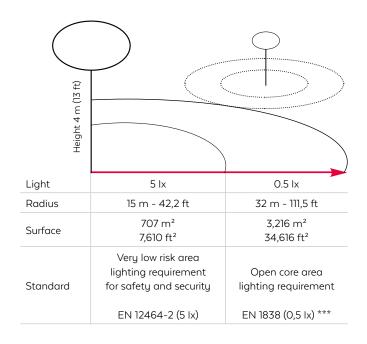

## Lighting data

| Light Engine                                     | Airstar LED Matrix: 12 x 5 500 lm |
|--------------------------------------------------|-----------------------------------|
| Maximum lumen                                    | 66,000 lm                         |
| Average LED life *                               | 50,000 h                          |
| Colour temperature: daylight                     | 5,000 K                           |
| CRI                                              | 70                                |
| Light under the balloon **<br>(4 m - 13 ft high) | 452 lx - 41 fc                    |