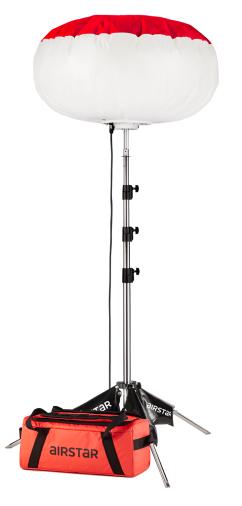

# Sirocco 1000

### Weight and dimensions

| Net weight of the balloon | 8.6 kg - 18 lb                          |
|---------------------------|-----------------------------------------|
| Envelope size             | ø 116 cm / h 64 cm<br>ø 45 in / h 25 in |

## Packaging

Included in the transport bag:

Full set lighting balloon with 1x standard envelope (without stand), 1x power cord (9.2 m/30 ft), 1x quick-start guide, 1x envelope repair patch kit

| Transport bag          | 108 x 30 x 30 cm (L*w*h)  |
|------------------------|---------------------------|
|                        | 42 x 11 x 11 in (L*w*h)   |
| Transport gross weight | Less than 15.5 kg (34 lb) |

#### **Recommanded accessories**

| Stand 5 m | Height from 140 cm (55 in) to 460 cm (181 in)<br>Weight 13.5 kg (30 lb) |
|-----------|-------------------------------------------------------------------------|
| Sandbag   | Weight (with sand): 12 kg - 26 lb<br>Recommanded purchase x3 per stand  |