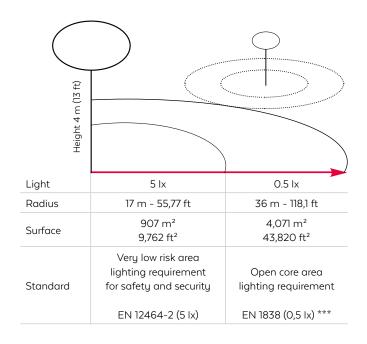

## Lighting data

| Light Engine                                     | Airstar LED Matrix: 18 x 5 500 lm |
|--------------------------------------------------|-----------------------------------|
| Maximum lumen                                    | 99,000 lm                         |
| Average LED life *                               | 50,000 h                          |
| Colour temperature: daylight                     | 5,000 K                           |
| CRI                                              | 70                                |
| Light under the balloon **<br>(4 m - 13 ft high) | 660 lx - 61 fc                    |