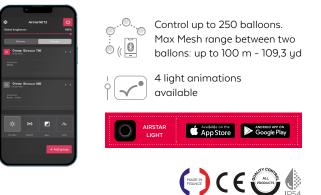

|
| Light under the balloon **<br>(4 m - 13 ft high) | 660 lx - 61 fc                    |



## **Technical data**

| Wind resistance of the balloon | 100 km/h - 60 mph                      |
|--------------------------------|----------------------------------------|
| Power consumption              | 700 W                                  |
| Efficiency                     | 141 lm/W<br>11,511 lm/kg - 5,221 lm/lb |
| Available voltage              | 100~240 VAC / 50-60 Hz                 |
| Recommended generator          | 1,5 kVA                                |
| Certifications                 | IEC-60598-1, CE, IP54                  |
| Flame-retardant fabric         |                                        |

# Airstar Light App

Control your balloons easily and remotely!