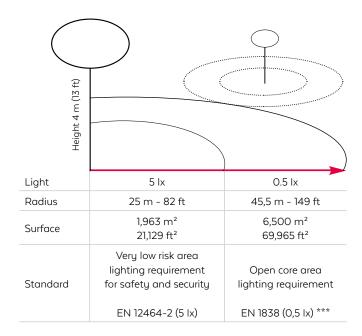

# Sirocco 1300

Light under the balloon \*\* (4 m - 13 ft high)

704 lx - 65 fc

| Net weight of the balloon | 9.4 kg - 20 lb                          |
|---------------------------|-----------------------------------------|
| Envelope size             | ø 138 cm / h 77 cm<br>ø 54 in / h 30 in |
|                           | Ø 54 In / n 30 In                       |