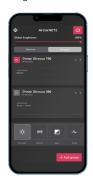

## **Airstar Light App**

Control your balloons easily and remotely!

Control up to 250 balloons. Max Mesh range between two ballons: up to 100 m - 109,3 yd

4 light animations available