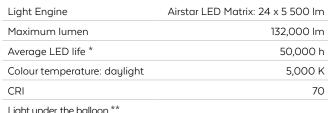

# Sirocco 1300

Light under the balloon \*\* (4 m - 13 ft high)

704 lx - 65 fc

| Net weight of the balloon | 9.4 kg - 20 lb                          |
|---------------------------|-----------------------------------------|
| Envelope size             | ø 138 cm / h 77 cm<br>ø 54 in / h 30 in |
|                           | Ø 54 In / n 30 In                       |