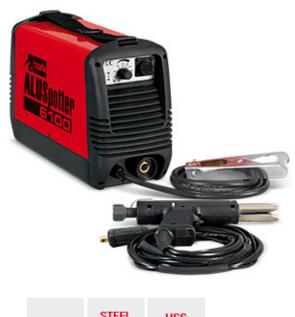

### Overview

ALUSPOTTER 6100 115-230V

#### cod. 823049

Power source for capacitor discharge welding of studs of 3 to 8 mm diameter and other accessories, with tip strike.

It is suitable for applications in heating systems, installation and maintenance works.

Complete with gun, earth cable with clamp and accessories.

CABLE 25 MMQ 2 M - 123466

TOLEDO 300 WORK CLAMP - 712231