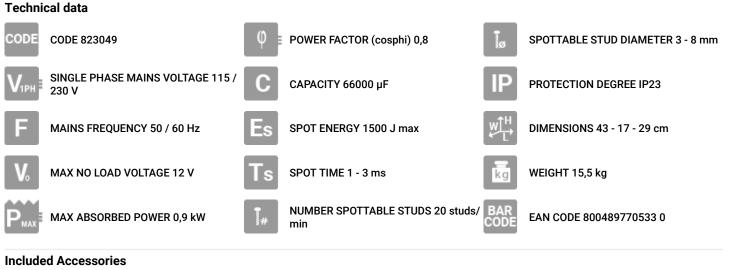

#### cod. 823049

Power source for capacitor discharge welding of studs of 3 to 8 mm diameter and other accessories, with tip strike.

It is suitable for applications in heating systems, installation and maintenance works.