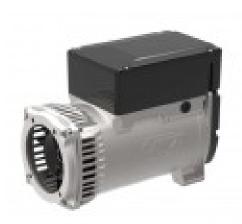

## LINZ E1S10M H KE Threephase alternator 230V/400V 5.5 kVA 50 Hz AVR + Compound

## **Product description:**

**E1S-KE** series are three-phase 2 poles alternators with brushes and mixed regulation: compound and electronic (AVR).

## **CHARACTERISTICS**

- Possibility to feed any type of load
- · Compact and easy to assemble
- · High starting capacity
- High efficiency
- Type: Three-phase alternators
- Poles: 2
- Phases: Three-phase
- Regulation: COMPOUND AND AVR
- Application: PORTABLE