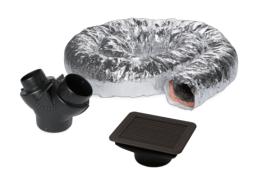

## **Dual cool**

The Dometic Air Distribution Kit is a neat solution for ensuring comfortable temperatures in two cabins. Used with Dometic MCS 10, MCS 12, MCS 15, MCS 16 air climate control systems, it conveniently allows two cabins to be cooled or warmed simultaneously. The kit, which includes air duct, closable supply air grille and y-piece, is designed flexibly to ensure easy fitting regardless of existing mounting conditions.