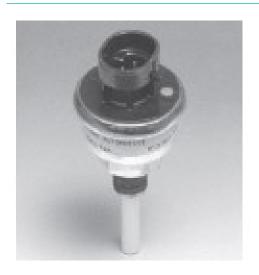

# CUMMINS ONAN 0300-4686-01 Low coolant level safety shut-off switch

## CUMMINS ONAN 0300-4686-01 Low coolant level safety shut-off switch

Low coolant level safety shut-off switch

#### **Description**

Provides continuous monitoring of the coolant level in the engine block.

If the level falls below a pre-set level for more than 10 seconds the genset control activates a shutdown and indicates fault code 59.

#### **Benefits**

The genset is equipped with a recovery bottle with recommended coolant level indication gauge. The switch adds additional protection against operation with low coolant level.