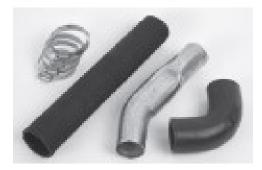

Molded 90° rubber elbow, stainless steel formed tube, straight hose, stainless steel clamps (4), instruction sheet.