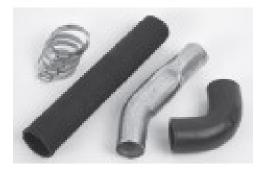

## CUMMINS ONAN 541-1253-02 Exhaust Outlet Kit

Front (engine end) exit (wet) exhaust tube kit.

Molded 90° rubber elbow, stainless steel formed tube, straight hose, stainless steel clamps (4), instruction sheet.