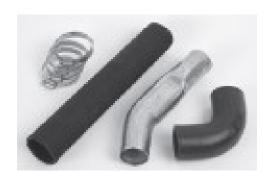

## **Kit Includes**

Molded 90° rubber elbow, stainless steel formed tube, straight hose, stainless steel clamps (4), instruction sheet.