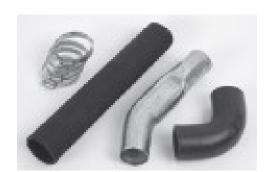

#### Kit Includes

Molded 90° rubber elbow, stainless steel formed tube, straight hose, stainless steel clamps (4), instruction sheet.