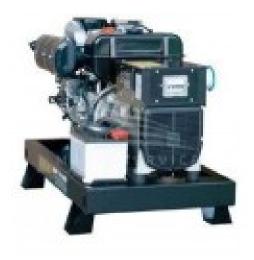

## CGM 22DET - APERTO CON CENTRALINA AUTOMATICA

**Product description:** 

Ø.

## **Product features:**

Phase: Single phase / Three phase Maximum power three phase (KW): 19.4 Continuous power three phase (KW): 17.6 Maximum power three phase (KVA): 24.2 Continuous power three phase (KVA): 22 Fuel: Diesel Frequency (Hz): 50 Voltage (V): 230 / 400 Engine: Kohler 9LD 625/2 Engine rpm (rpm): 3000 Starting system: Electric Engine capacity (cm<sup>3</sup>): 1248 Number cylinders: 2 Oil capacity (L): 2.8 Cooling: Air Alternator: With brushes Poles: 2 Fuel tank capacity (L): 10 Consumption (L/h): 4.2 Running time (h): 2.3 Acoustic pressure: 82 dB(A) at 7 m Length (mm): 1100 Width (mm): 650 Height (mm): 800 Dry weight (Kg): 245