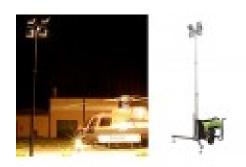

## PRAMAC LIGHT TOWER 1000 W Halogen Lighting Tower

## **Product description:**

With a high luminosity power the LIGHT TOWER are the innovative easy-to-use solutions for many activities: sport event, building yards, night harvest, emergency needs.

Warning: The light tower needs to be anchored to a Pramac ES/S series generating set.

## **Product features:**

Frequency (Hz): 50 Voltage (V): 230

Type of lamps: Halogen Lamps: 4 x 1000 W

Telescopic pole: Aluminum Illuminated area (m²): 1500 Total lumens (Lm): 88000

Lifting System: Pneumatic lifting system

Maximum height (m): 4.2 Transportability: Stationary

Stability to wind (Km/h): 100 Km/h

Feed Type: Single-Phase

Weight (Kg): 15