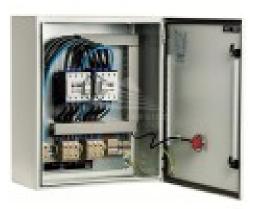

## **Product description:**

Ø.

Load transfer switch LTS 70A Single-phase (for models GA13000).

The Load Transfer Switch (LTS) panel operates the power supply changeover between the generator and the Mains in backup applications, guarantying the feeding to the load within a short period of time.

It consists of a standalone cabinet which can be installed separate from the generating set. The logic control of the power supply changeover is operated by means of the Automatic Control panel mounted on the generating set, so therefore none logic device is required on the LTS panel.