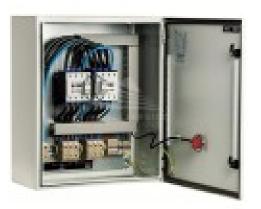

## **Product description:**

Ø.

Load transfer switch LTS 45A Single-phase (for models GA8000 - GA10000).

The Load Transfer Switch (LTS) panel operates the power supply changeover between the generator and the Mains in backup applications, guarantying the feeding to the load within a short period of time.

It consists of a standalone cabinet which can be installed separate from the generating set. The logic control of the power supply changeover is operated by means of the Automatic Control panel mounted on the generating set, so therefore none logic device is required on the LTS panel.