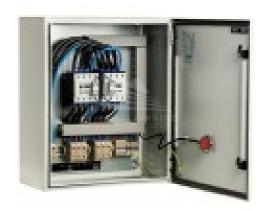

## **Product description:**

Load transfer switch LTS 45A Three-phase (for model GA20000).

The Load Transfer Switch (LTS) panel operates the power supply changeover between the generator and the Mains in backup applications, guarantying the feeding to the load within a short period of time.

It consists of a standalone cabinet which can be installed separate from the generating set. The logic control of the power supply changeover is operated by means of the Automatic Control panel mounted on the generating set, so therefore none logic device is required on the LTS panel.