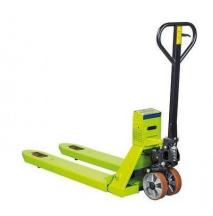

#### **Product description:**

The scale trucks range are equipped with a functional and precise weighing device with several operating options, suitable for lifting heavy loads.

### **Display**

The PX20 pallet truck is a simple, economical and robust tool to be used for the weighing of transported loads. Its large-sized LCD display allows for easy reading of weight and the setting of tare simply and immediately.

#### Frame structure

The structure is made up of a double frame and a lower fork on which a counter fork is placed; both forks house four load cells that allow for a uniform load distribution, thus keeping weighing precision even in case of collision and unbalanced load.

The images are purely indicative.