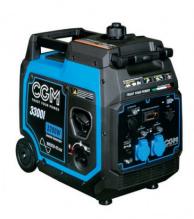

The strengths of the CGM SUPERPOWER 3300I are: the inverter technology that allows to reduce consumption and noise as well as offering a high level of functionality;, **lightweight only 30kg**, compactnessLength: 560 mm Width: 310 mm Height: 490 mm, ease of use and modern design. The Generator SinglePhase 3,3KVA è equipped with a manual rope start very easy to start and mounts a 4-stroke engine to optimize performance, **consumes only 1.2Lt/h** in small size.

The strengths of the CGM SUPERPOWER 3300I are: the high quality, the components, the lightness, the compactness, the ease of use and also the modern design.

This Generator SinglePhase 3,3KVA is specially developed for camping, caravans, home use, hobby, easy to use and reliable.

Technical Features of the Generator SinglePhase 3,3KVA CGM SUPERPOWER 3300I

Maximum Power Single-phase: 3 KW Maximum Power Single-phase: 3. 3 KVA

Fuel: Gasoline Voltage: 230V Frequency: 50Hz Motor: CGM

Avitation: Manual

Consumption: 1. 2 Lt/h

Length: 560mm Width: 310mm Height: 490mm Weight: 30kg Super silenced

Inverter

If you want a different generator you can see the following models always of the same Silenced Inverter Range.