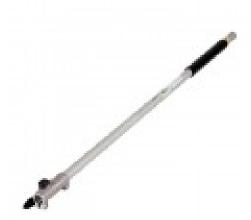

## **Product description:**

Honda 50 cm extension for Versatool UMC 425 E and UMC 435 E

50 cm extension for Versatool Honda UMC 425 E and UMC 435 E multi-function implement. With the Versatool there is no need to climb a ladder: the range of tools includes extension shafts that allow you to easily reach elevated garden areas. Thanks to the 50 cm or 1 m trees, the hard-to-reach branches or towering hedges will be within easy reach. This extension tree is 50 cm long.