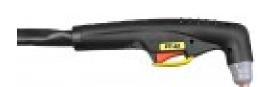

## **Product description:**

HELVI Plasma Torch PT 40 4 m

HELVI Torch PT40 with code 23010070 is a tool with direct connection for plasma cutting with a length of 4 metres.

This HELVI tool is ideal for plasma cutting and can be used on different products.

Technical characteristics of the HELVI PT40 torch for plasma cutting with code 23010070:

Length: 4 m

Direct connection

This HELVI plasma cutting torch with code 23010070 is available for the following plasmas:

- PC 33
- PC 43

Images and technical data are not binding.