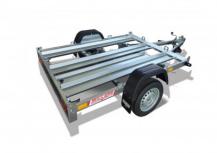

## **Product description:**

Tra300 TRAILER

Trailer TRA300 specific for motorcycles with wheel guide and wheel stops. The trailer is equipped with one axle, two 13" wheels, no braking system.

Hot galvanized frame, composed of 1 rail and ramp.

**TECHNICAL FEATURES TRA300 TRAILER** 

Article Code - Trailer Model: TRA300 - MOTO 1

Total mass: 450 Kg

Tare: 100 Kg

Useful body dimensions (cm): 200 x 107 Maximum dimension (cm): 265 x 146

Mechanical Brake: NO Number of Axles: 1

Wheels: 13?

Body type: GUIDE

Looking for a trailer with different features? Here you can find the whole range of trailers

Images and technical data not binding.