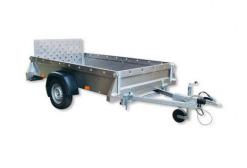

## TRAILER PRATIK3 MULTIFUNCTION MAXIMUM CAPACITY 950 KG

TRAILER PRATIK3 multifunctional trailer equipped with front and rear opening tailboard, reversing light and telescopic wheel.

"V"-shaped, single axle tilting, rear loading ramp as standard, non-slip microfilmed phenolic wood floor, headlight with built-in reverse light.

TRAILER PRATIK3 is a basculate trailer complete with non-slip phenolic marine wood floor, designed for loading medium-heavy objects and goods. The PRATIK3 trailer is complete with openable sides that increase the load volume up to a maximum of 950 kg.