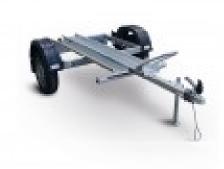

## **Product description:**

**TRAILER MOTO3 TRA301** 

Trailer MOTO3 TRA301 specific for motorcycles with guide and wheel stop. The trailer is equipped with one axle, two 13" wheels, without braking system.

Hot galvanized frame, composed of 1 rail and ramp.

TECHNICAL CHARACTERISTICS TRAILER TRA301 MOTO3

Article Code - Model: TRA301- MOTO3

Total mass: 650 Kg Tare weight: 300 Kg

Useful bodywork dimensions (mm): 2000 X 1400

Maximum dimension (mm): 2800 X 1800

Mechanical Brake: No N° Axles/Wheels: I / 13" C Type of bodywork: GUIDE

Looking for a trailer with different features? Here you can find the whole range of trailers

Images and technical data not binding.