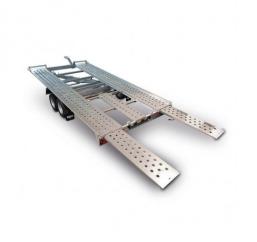

## **Product description:**

TRAILER MONZA3 TRA370

Trailer MONZA3 TRA370 with guides for the loading of vehicles, equipped with tilting frame, gas piston and removable ramps.

Timone "V", galvanized frame, opening tailboard, headlight with built-in reverse light.

TRAILER MONZA3 TRA370 is a basculated trailer, designed for loading cars. The trailer MONZA3 TRA370 is suitable for the transport of cars with a total mass of 2500 kg.

**TECHNICAL FEATURES MONZA3 TRA370** 

Article Code - Trailer Model: TRA370 Total Mass: 2500-2000-1500 Kg Tare: 700 Kg Useful body dimensions (mm): 4000 X 2000 Maximum dimension (mm): 5300 x 2000 Braking system: Yes Axle Number: I / 10" C Body type: GUIDE/BASCULATING/ WITH GAS PISTON