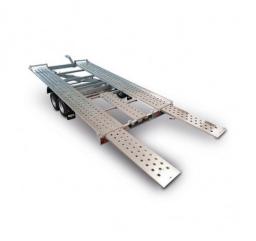

## **Product description:**

TRAILER MONZA4 TRA371

Trailer MONZA4 TRA371 with guides for the loading of vehicles, equipped with tilting frame, gas piston and removable ramps.

Timone "V", galvanized frame, opening tailboard, headlight with built-in reverse light.

TRAILER MONZA4 TRA371 is a basculated trailer, designed for loading cars. The trailer MONZA4 TRA371 is suitable for the transport of cars with a total mass of 3000 kg.

**TECHNICAL CHARACTERISTICS TRAILER MONZA4 TRA371** 

Article-No. - Model trailer: TRA371 Total mass: 3000 - 2500 - 2000 - 1500 Kg Tare: 725 Kg Useful body dimensions (mm): 5000 X 2010 Maximum dimension (mm): 6300 x 2100 Braking system: Yes Axes number: II / 10 "C Body type: GUIDE/BASCULATING/HIDRAULIC