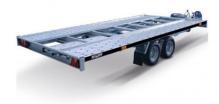

## **Product description:**

**TRAILER MONZA7 TRA374** 

Trailer MONZA7 TRA374 with guides for the loading of vehicles, equipped with tilting frame, gas piston and removable ramps.

Timone "V", galvanized frame, opening tailboard, headlight with built-in reverse light.

TRAILER MONZA7 TRA374 is a basculate trailer, designed for loading cars. The MONZA7 TRA374 is suitable for transporting cars with a total mass of 3500 kg.

## TECHNICAL CHARACTERISTICS TRAILER MONZA7 TRA374

Article-No. - Model trailer: TRA374

Total mass: 3500 - 3000 Kg

Tare: 920 Kg

Useful body dimensions (mm): 8000 X 2160 Maximum dimension (mm): 9250 x 2160

Braking system: Yes Axes number: III / 13 "C Body type: GUIDE/PLANAL