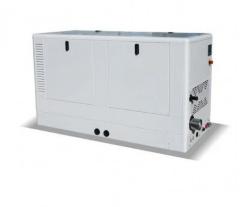

## Marine Generator Supersilenced Three-phase 22 kVA

Product price:

## **Product features:**

Phase: Three phase Continuous power three phase (KW): 20 Continuous power three phase (KVA): 22 Fuel: Diesel Frequency (Hz): 50 Voltage (V): 400 Engine: Kohler KDI 2504 Engine rpm (rpm): 1500 Starting system: Electric Number cylinders: 4 Cooling: Water Alternator: Brushless Acoustic pressure: 49 dB(A) at 7 m Length (mm): 1224 Width (mm): 631 Height (mm): 828 Dry weight (Kg): 520 Silenced: Yes Super silenced: Yes Product type: Generator Voltage regulator: AVR Engine manufacturer: Kohler