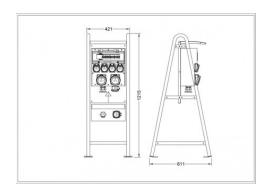

Nominal frequency: 50 - 60 Hz

Protection class: IP54

Socket configuration: 5 x 16 A 230V 2 x 32 A 400V

Width: 421 mm Length: 610 mm Height: 1215

Are you looking for a BUILDING SITE SWITCHBOARD with different technical characteristics? Here you can find the full range of BUILDING SITE SWITCHBOARD from specialist brands

## **Product features:**

Frequency (Hz): 50 / 60 Voltage (V): 230 / 400

Sockets configuration: 5 x 16 A 230V 2 x 32 A 400V

Nominal current (A): 63 A

Length (mm): 610 Width (mm): 421 Height (mm): 1215