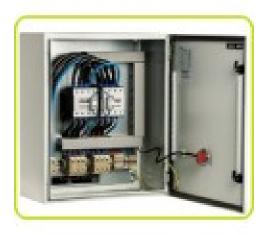

## **Product description:**

Ø.

PRAMAC Network/Generator Switching Panel LTS 40A

Load Transfer Switch (Accessory for Industrial Generators): Network/generator switching panel supplied separately in a dedicated metal box (designed for wall or floor mounting). The LTS panel includes two electrically and mechanically interlocked contactors (for transferring energy from the network or generator), an emergency stop button, power terminals (network, generator, and usage), and auxiliary terminals for easy connection to the ACP panel (mounted on the generator). NB Accessory only compatible with the ACP panel.