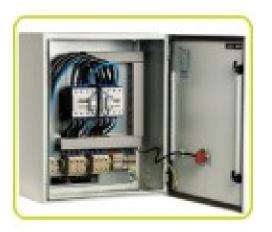

## **Product description:**

PRAMAC NETWORK/GROUP SWITCHBOARD LTS 63A

PRAMAC LTS 63A is a mains/generator switchboard supplied separately in a special metal box (prepared for mounting and application, wall or floor).

The PRAMAC LTS 63A switchboard includes two electrically and mechanically interlocked contactors (for mains or generator power transfer), emergency stop button, power terminal blocks (mains, generator and PRAMAC use) and auxiliary terminal block for easy connection to the ACP panel (mounted on the generator).