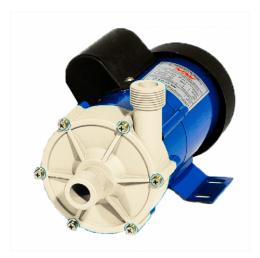

## **Product description:**

Ì

Climma Sea Pump TMB30 60W

Particularly quiet magnetic drive centrifugal pump. Pump body and impeller made of plastic material filled with glass resin. Ventilated motor suitable for operation at max 45°C ambient temperature. Stainless steel base with rubber vibration dampers.

TECHNICAL CHARACTERISTICS.

Rated capacity Btu/h 30,000 Consumption 135W Flow rate L/m' 25 Prevalence mt 5 Weight Kg 5 Suction/delivery connections 1' M BSP Volt 230 Hertz 50 - 60

Choose the right Climma marine air conditioner for your needs.