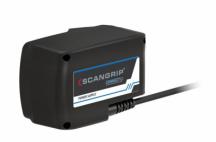

## Scangrip Connect Power Supply

**Product price:** 

79,90 € tax excluded

## **Product description:**

Scangrip Connect Power Supply

UNLIMITED LIGHT AVAILABILITY WITH THE CONNECT WORK LIGHT POWER SUPPLY The new CONNECT power supply replaces the old power supply that only worked with CAS work lights.

The new CONNECT power supply works with both CONNECT work lights and CAS lights.

**Technical Specifications** 

Cable: 5m / 2x0.75 mm2 H05RN-F Maximum Power Consumption: 90 W AC Operating Voltage: 100-240 Vac

Frequency: 50 / 60 Hz

CAS Compatibility: SCANGRIP CONNECT work lights 12V-18V

Length: 124 mm Width: 83 mm Height: 72 mm Net Weight: 1 kg

Looking for a construction light with different technical specifications? HERE you can find the entire range of SCANGRIP construction lights or other brands specialized in the sector.