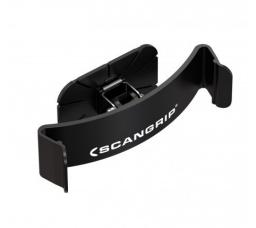

## I-VEW BRACKET FOR ELASTIC HELMET

On most construction sites it is mandatory to wear a helmet while working. In order to take advantage of the superior I-VIEW headlamp while wearing a helmet, we have designed a bracket to mount I-VIEW directly to the front of the helmet.

Together with the bracket you will receive 3 adhesive mounting bases. The base has a very strong adhesive glue under the tear-off tape and is fixed to the helmet. The I-VIEW headlamp is fixed directly onto the bracket without additional fasteners and can be easily removed from the bracket if required for other purposes.

The bracket is flexible and allows the illumination angle of 150° to be adjusted to the optimum illumination angle.