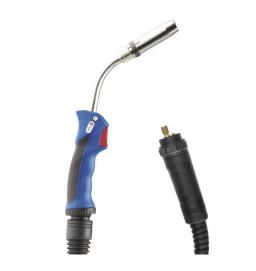

## **Product description:**

The MIG / MAG welding torches air-cooled version perfectly meet the needs of welders for the execution of the most diverse jobs. The anti-slip coating and the new GRIP handle joint provide exceptional working comfort.

Extremely durable torch. For industrial bodywork and boilermaking. New ergonomic handle with " GRIP " coating secure hand grip even in difficult positions.

Max. current (Imax) : 230 A : CO2 and 200 A :Ar/CO2 In pulsed mode its capacity is reduced by 35 %. Duty cycle: 230 A @ 60 %. Recommended wire diameters : 0.8 to 1.2 mm Lengths : 3 m & 4 m