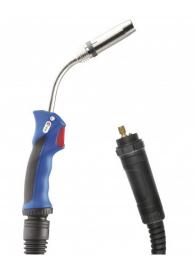

## **Product description:**

The MIG / MAG welding torches air-cooled version perfectly meet the needs of welders for the execution of the most diverse jobs. The anti-slip coating and the new GRIP handle joint provide exceptional working comfort.

Extremely durable torch. For industrial bodywork and boilermaking. New ergonomic handle with "GRIP" coating secure hand grip even in difficult positions.

Max. current (Imax) : 340 A : CO2 and 290 A : Ar/CO2

In pulsed mode its capacities are reduced by 35 % Duty cycle: 290 A @ 60 %.

Recommended wire diameters: 0.8 to 1.2 mm - Lengths: 3 m & 4 m

Images and technical data are not binding.