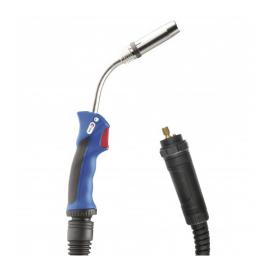

## **Product description:**

The MIG / MAG welding torches air-cooled version perfectly meet the needs of welders for the execution of the most diverse jobs. The anti-slip coating and the new GRIP handle joint provide exceptional working comfort.

Extremely durable torch. For industrial bodywork and boilermaking. New ergonomic handle with " GRIP " coating secure hand grip even in difficult positions.

Max. current (Imax) : 340 A : CO2 and 290 A : Ar/CO2 In pulsed mode its capacities are reduced by 35 % Duty cycle : 290 A @ 60 %. Recommended wire diameters : 0.8 to 1.2 mm - Lengths : 3 m & 4 m