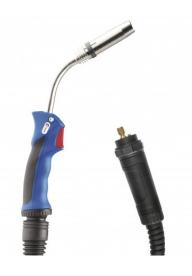

## **Product description:**

The MIG / MAG welding torches air-cooled version perfectly meet the needs of welders for the execution of the most diverse jobs. The anti-slip coating and the new GRIP handle joint provide exceptional working comfort.

Extremely durable torch. For industrial bodywork and boilermaking. New ergonomic handle with " GRIP " coating secure hand grip even in difficult positions.

Max. current (Imax) : 340 A : CO2 and 290 A : Ar/CO2

In pulsed mode its capacities are reduced by 35 % Duty cycle: 290 A @ 60 %.

Recommended wire diameters: 0.8 to 1.2 mm - Lengths: 3 m & 4 m

Images and technical data are not binding.