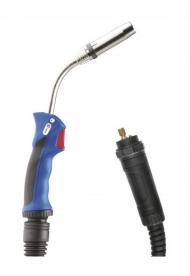

## **Product description:**

The MIG / MAG welding torches air-cooled version perfectly meet the needs of welders for the execution of the most diverse jobs. The anti-slip coating and the new GRIP handle joint provide exceptional working comfort.

Extremely durable torch. For industrial bodywork and boilermaking. New ergonomic handle with "GRIP" coating secure hand grip even in difficult positions.

Max. current (Imax) : 340 A : CO2 and 290 A : Ar/CO2