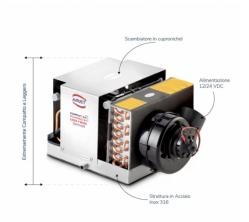

## Key features:

Flexibility: Thanks to its design, the AIRJET24 can be adapted to different boat configurations and sizes.

Efficiency: The brushless DC compressor and Cu-Ni 70/30 heat exchanger guarantee high energy efficiency and a long service life.

Rated cooling capacity BTU/h: 5400 - 7400

Rated cooling capacity W: 1580 - 2170

Power supply: 24 V DC

Full load amperes FLA A/h: 22 - 42

Power consumption kW: 0.5 - 1

Refrigerant charge g: 240

Blower diameter mm: 100

Air flow mc/h: 650

Sea water connections mm: 19

Water flow I/min: 9

Net weight kg: 18

Compressor: Scroll BLDC

Dimensions stand-alone version WxDxH mm: 354x480x280

If you are looking for a product like click here you will find other similar products. Images and technical data are purely indicative.

## **Product features:**

Feed Type: 24 V DC

Compressor: Scroll BLDC

Rated capacity in cooling mode (BTU/h): 5400 - 7400

Cooling capacity (W): 1580 - 2170

Full load amps FLA A/h: 22 - 42

Power input kW: 0.5 - 1 Refrigerant charge g: 240 Blower diameter mm: 100

Air flow mc/h: 650

Sea water connections mm: 19

Water flow I/min: 9 Net weight kg: 18

Sizes self contained version LxDxH mm: 354x480x290