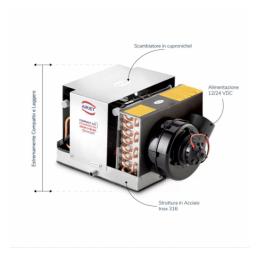

## Key features:

Flexibility: Thanks to its design, the AIRJET24+ can be adapted to different boat configurations and sizes.

Efficiency: The brushless DC compressor and Cu-Ni 70/30 heat exchanger guarantee high energy efficiency and a long service life.

technical characteristics:

Rated cooling capacity BTU/h: 7400 - 11400

Nominal cooling capacity W: 2170 - 3343

Power supply: 24 V DC

Full load amperes FLA A/h: 42 - 66

Power consumption kW: 1 - 1.6

Refrigerant charge g: 240

Blower diameter mm: 100

Air flow mc/h: 650

Sea water connections mm: 19

Water flow I/min: 10

Net weight kg: 18

Compressor: Scroll BLDC

Dimensions stand-alone version WxDxH mm: 354x480x280

If you are looking for a product like click here you will find other similar products. Images and technical data are purely indicative.