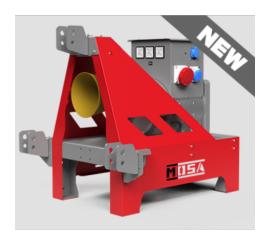

## **Product description:**

Mosa PTO Generator 1500rpm 10kVA AVR

Mosa PTO Generator 1500rpm 10kVA AVR is a current generator designed to be powered by the power take-off of a tractor, ideal for use in agricultural contexts or in places where an electrical grid is not available. This generator offers a power of 10 kVA (kilovolt-amperes) in apparent power and 8 kW (kilowatts) in active power, making it suitable for powering a wide range of electrical equipment.

The heart of the **Mosa PTO Generator 1500rpm 10kVA AVR** is the AVR (Automatic Voltage Regulator) voltage regulator, which ensures a stable and constant voltage, protecting connected equipment from voltage fluctuations. The generator is designed to operate at 1500 revolutions per minute, a common speed for tractor PTOs.

## Technical Features **Mosa PTO Generator 1500rpm**:

Electrical Power PRP [kVA]: 10 Electrical Power PRP [kW]: 8 General switch size A: 16 Voltage regulator: AVR Engine speed (rpm): 430

Tractor HP: 32 Weight (Kg): 175

Height (mm): 1027 Length (mm): 1148 Width (mm): 960

If you are looking for another product then you can consult our catalog for other landgenerators.

Images and technical data are not binding.

## **Product features:**

Engine rpm (rpm): 430 Length (mm): 1148 Width (mm): 960 Height (mm): 1027 Voltage regulator: AVR

Weight (Kg): 175

PRP Electrical Power [kVA]: 10 PRP Electrical Power [kW]: 8 General switch cut-out A: 16

HP trattore: 32