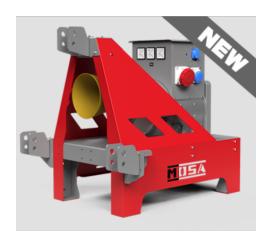

## Mosa GT30 PTO Generator 1500rpm 30kVA AVR

**Product price:** 

3.828,00 € tax excluded

## **Product description:**

Mosa GT30 PTO Generator 1500rpm 30kVA AVR

The **Mosa GT30 PTO Generator 1500rpm 30kVA AVR** is a current generator designed to be powered by the power take-off (PTO) of a tractor,

## **Technical Features** Mosa GT30 PTO Generator:

Electrical Power PRP [kVA]: 30

Electrical Power PRP [kW]: 24

General switch size A: 40

Voltage regulator: AVR

Engine speed (rpm): 430

Tractor HP: 85

Weight (Kg): 265

Height (mm): 1027

Length (mm): 1148

Width (mm): 960

If you are looking for another product then you can consult our catalog for other land generators.

Images and technical data are not binding.