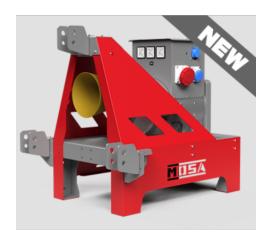

## **Product description:**

Mosa GT42 PTO Generator 1500rpm 42kVA AVR

The **Mosa GT42 PTO Generator 1500rpm 42kVA AVR** is a current generator designed to be powered by the power take-off (PTO) of a tractor, ideal for agricultural applications and in places where an electrical grid is not available. This generator offers an apparent power of 42 kVA (kilovolt-amperes) and an active power of 33.6 kW (kilowatts), making it suitable for powering a wide range of electrical equipment, including agricultural machinery, tools, and lighting.

The heart of the **Mosa GT42 PTO Generator 1500rpm 42kVA AVR** is the AVR (Automatic Voltage Regulator) voltage regulator, which ensures a stable and constant voltage, protecting connected equipment from voltage fluctuations. The generator is designed to operate at 1500 revolutions per minute, a common speed for tractor PTOs, and requires a tractor with a minimum power of 90 HP for optimal operation.

**Technical Features** Mosa GT42 PTO Generator 1500rpm 42kVA AVR:

Electrical Power PRP [kVA]: 42

Electrical Power PRP [kW]: 33.6

General switch size A: 63

Voltage regulator: AVR

Engine speed (rpm): 430

Tractor HP: 90