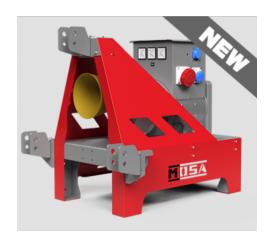

## **Product description:**

Mosa GT100 Cardan Generator 1500rpm 100kVA AVR

The **Mosa GT100 Cardan Generator 1500rpm 100kVA AVR** is a high-quality power generator, designed to provide reliable and constant electricity in a wide range of applications, from agricultural activities to construction sites, outdoor events, and emergency situations.

**Robust Design and Optimized Dimensions:** The dimensions (1349 mm length, 1092 mm width, 1138 mm height) and weight (615 kg) are designed for durability and ease of transport.

**Technical Features** of the Mosa GT100 Cardan Generator 1500rpm 100kVA AVR: