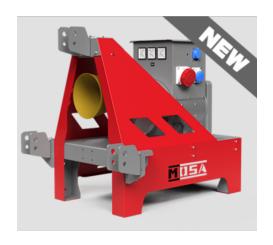

### **Product description:**

Mosa GT130 Cardan Generator 1500rpm 130kVA AVR

The **Mosa GT130 Cardan Generator 1500rpm 130kVA AVR** is a high-quality power generator, designed to provide reliable and constant electricity in a wide range of applications, from agricultural activities to construction sites, outdoor events, and emergency situations.

**Robust Design and Optimized Dimensions:** The dimensions (1349 mm length, 1092 mm width, 1138 mm height) and weight (690 kg) are designed for durability and ease of transport.

Tractor HP: 300 Weight (Kg): 690 Height (mm): 1138 Length (mm): 1349 Width (mm): 1092

If you are looking for another product, you can check out other terrestrial generators in our catalog.

Images and technical data are non-binding.