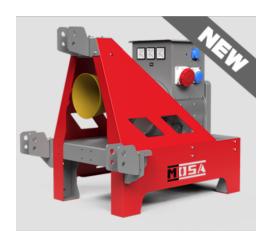

# **Product description:**

Mosa GT160 Cardan Generator 1500rpm 160kVA AVR

**Mosa GT160 Cardan Generator 1500rpm 160kVA AVR** is a high-quality power generator designed to provide reliable and constant electrical power across a wide range of applications, from agricultural activities to construction sites, outdoor events, and emergency situations.

**Robust Design and Optimized Dimensions:** The dimensions (1580 mm length, 1060 mm width, 1865 mm height) and weight (890 kg) are designed to ensure durability and ease of transport.

Tractor HP: 360 Weight (Kg): 890 Height (mm): 1865 Length (mm): 1580 Width (mm): 1060

If you're looking for another product, you can check our catalog for more land-based generators.

Images and technical data are for reference only.